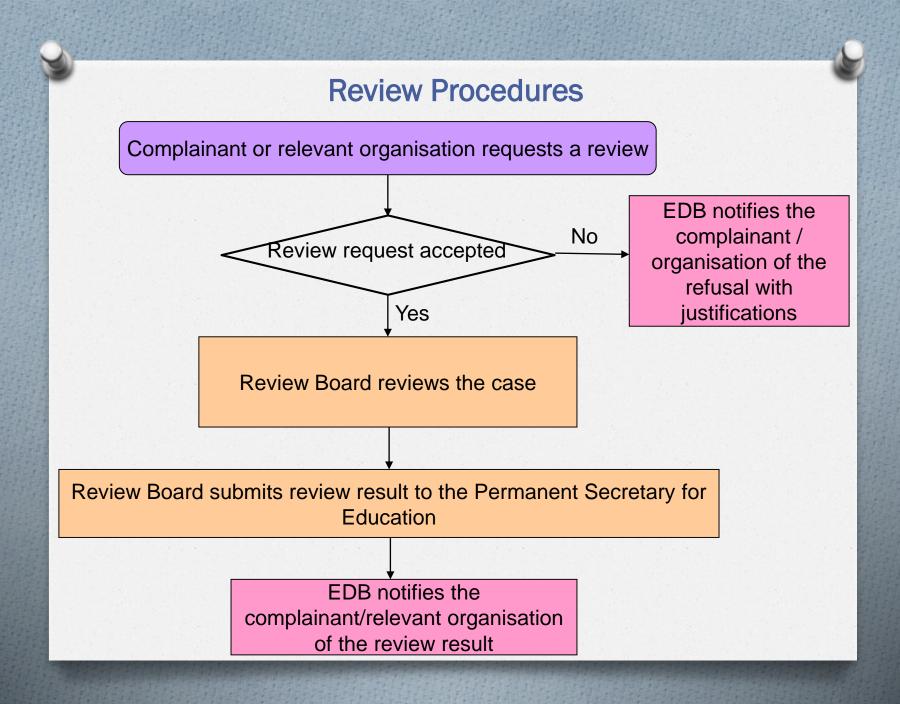

# Ho Fung College (Sponsored by Sik Sik Yuen)

GUIDELINES FOR HANDLING SCHOOL COMPLAINTS





#### Flowchart of School Complaint Handling Procedures (1)



### Flowchart of School Complaint Handling Procedures (2)







## 9

## Designated staff for handling complaints

| Targets involved | Investigation stage       | Appeal stage                   |
|------------------|---------------------------|--------------------------------|
| Teaching         | Senior teacher            | Vice Principal                 |
| and non-         | Vice Principal            | Principal                      |
| teaching staff   | Principal                 | Supervisor                     |
| Principal        | Supervisor of the         | Designated staff of the school |
|                  | Incorporated Management   | sponsoring body#               |
|                  | Committee (IMC)           |                                |
|                  | Investigation Task Force  | Supervisor of the IMC/         |
|