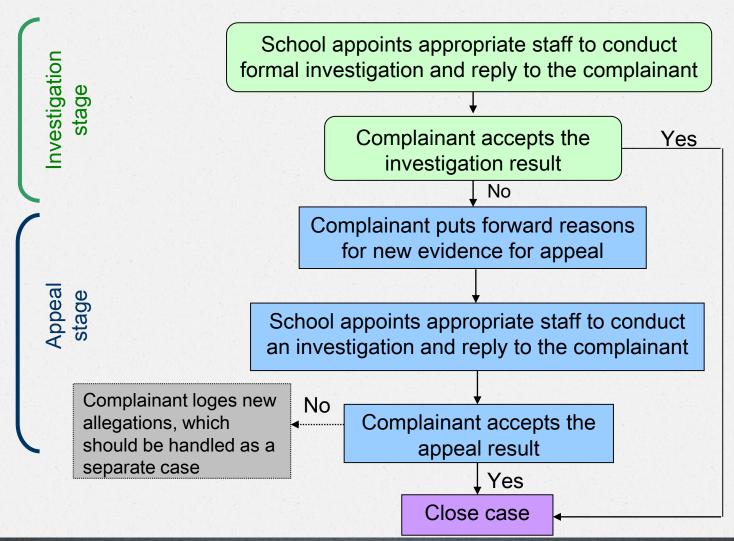

# Ho Fung College (Sponsored by Sik Sik Yuen)

GUIDELINES FOR HANDLING SCHOOL COMPLAINTS





#### Flowchart of School Complaint Handling Procedures (1)



### Flowchart of School Complaint Handling Procedures (2)







## 9

## Designated staff for handling complaints

| Targets involved | Investigation stage       | Appeal stage                   |
|------------------|---------------------------|--------------------------------|
| Teaching         | Senior teacher            | Vice Principal                 |
| and non-         | Vice Principal            | Principal                      |
| teaching staff   | Principal                 | Supervisor                     |
| Principal        | Supervisor of the         | Designated staff of the school |
|                  | Incorporated Management   | sponsoring body#               |
|                  | Committee (IMC)           |                                |
|                  | Investigation Task Force  | Supervisor of the IMC/         |
|