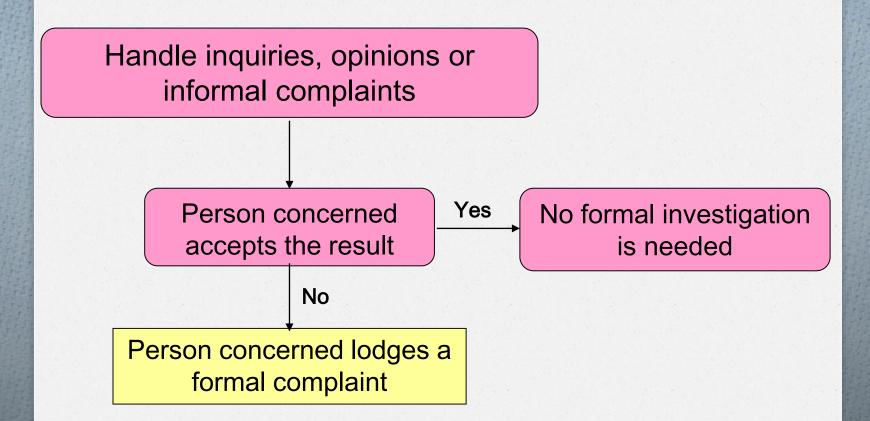

# Ho Fung College (Sponsored by Sik Sik Yuen)

GUIDELINES FOR HANDLING SCHOOL COMPLAINTS





#### Flowchart of School Complaint Handling Procedures (1)



### Flowchart of School Complaint Handling Procedures (2)







## 9

## Designated staff for handling complaints

| Targets involved | Investigation stage       | Appeal stage                   |
|------------------|---------------------------|--------------------------------|
| Teaching         | Senior teacher            | Vice Principal                 |
| and non-         | Vice Principal            | Principal                      |
| teaching staff   | Principal                 | Supervisor                     |
| Principal        | Supervisor of the         | Designated staff of the school |
|                  | Incorporated Management   | sponsoring body#               |
|                  | Committee (IMC)           |                                |
|                  | Inves